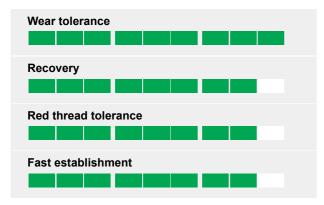

## **Ratings**

This mixture is designed for new courses/grounds and end of season renovation. The deeper root system, improved colour and incredible disease resistance of Tetragame 4Turf tetraploid ryegrass combined with the improved wear tolerance of the diploid ryegrasses deliver a high performance turf.